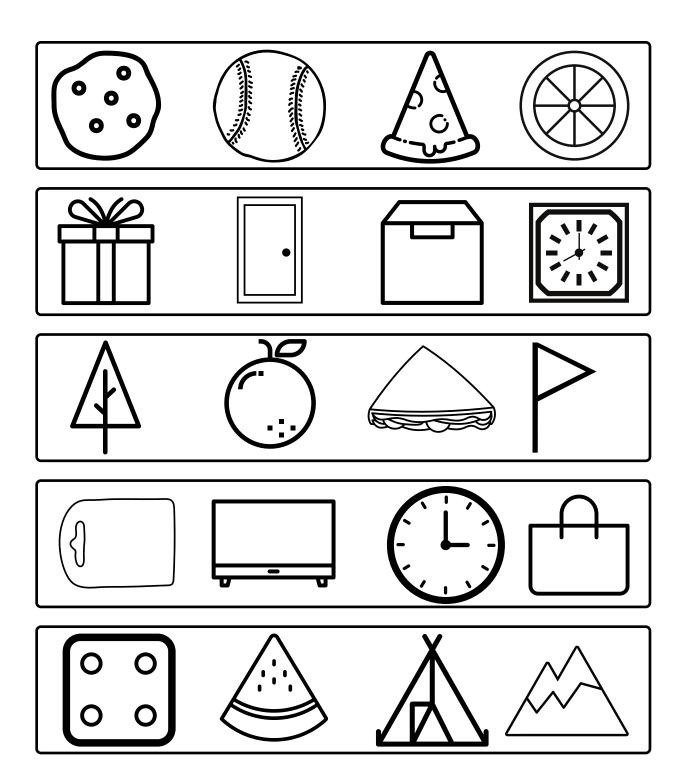

#### COMPARING SHAPES

Look at the objects in each box. Color the object that is different.

| Name: | Date:                          |  |
|-------|--------------------------------|--|
|       | <br><b>– – – – – – – – – –</b> |  |