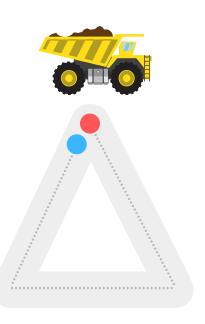

### TRACE THE LINE

Help the Vehicle find its way to the destination. Trace the lines with your pencil from red circle to blue circle.

Date: \_\_\_\_