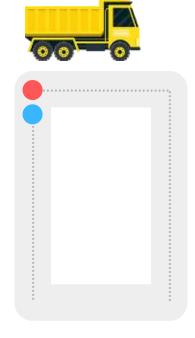

### TRACE THE LINE

Help the Vehicle find its way to the destination. Trace the lines with your pencil from red circle to blue circle.

Date: \_\_\_\_