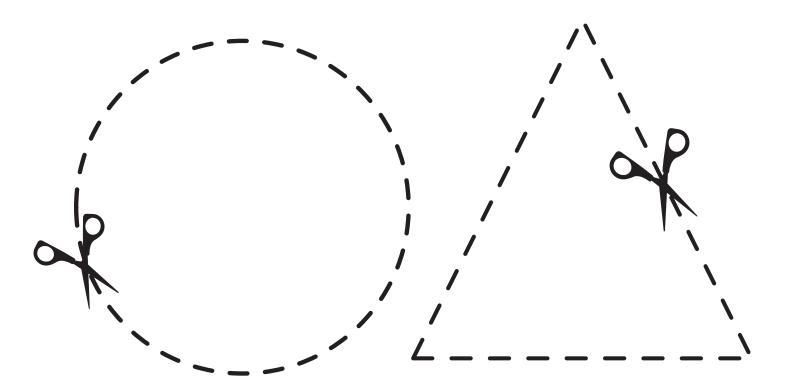

#### FINE MOTOR SKILL SHAPES

Carefully cut out the shapes and match to their names.

triangle

circle

Date: \_\_\_\_