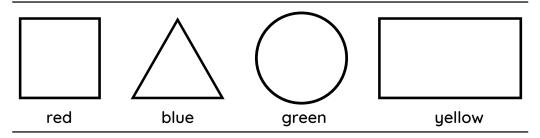

GAME

| Color | Trace |
|-------|-------|
|       |       |
|       | :     |
|       |       |
|       | •     |
|       |       |
|       |       |
|       | •     |



Date: \_\_\_\_

### COLOR MEI



Date: \_\_\_\_

#### COLOR THE DIFFERENT SHAPE

Date: \_\_\_\_

### MATCH THE SHAPES

Connect the object to its shape.





















Date: \_\_\_\_

#### DINO SHAPES

Color the shapes according to the example





Date: \_\_\_\_

#### COMPARING SHAPES

Look at the objects in each box. Color the object that is different.



| Name: | Date:                          |  |
|-------|--------------------------------|--|
|       | <br><b>– – – – – – – – – –</b> |  |

#### CIRCLE TRACING

trace all the circle objects and color it.



#### COLOR THE SHAPES

Color the shapes inside the egg.







Date: \_\_\_\_

#### FINE MOTOR SKILL SHAPES

Carefully cut out the shapes and match to their names.



triangle

circle



Date: \_\_\_\_

#### FINE MOTOR SKILL SHAPES

Carefully cut out the shapes and match to their names.



star

square