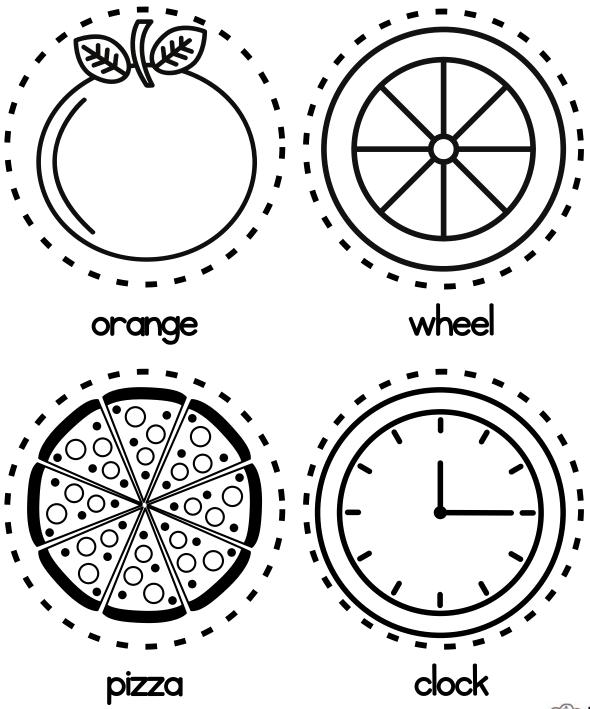

|

Name: \_\_\_\_\_ Date

#### Date: \_\_\_\_

#### SHAPES GAME

| Color | Trace |
|-------|-------|
|       |       |
|       | :     |
|       |       |
|       | •     |
|       |       |
|       |       |
|       | •     |



Date: \_\_\_\_

### COLOR MEI



Date: \_\_\_\_

#### COLOR THE DIFFERENT SHAPE

Date: \_\_\_\_

### MATCH THE SHAPES

Connect the object to its shape.





















Date: \_\_\_\_

#### DINO SHAPES

Color the shapes according to the example





Date: \_\_\_\_

#### COMPARING SHAPES

Look at the objects in each box. Color the object that is different.



| Name: | Date:                          |  |
|-------|--------------------------------|--|
|       | <br><b>– – – – – – – – – –</b> |  |

#### CIRCLE TRACING

trace all the circle objects and color it.



#### COLOR THE SHAPES

Color the shapes inside the egg.







Date: \_\_\_\_

#### FINE MOTOR SKILL SHAPES

Carefully cut out the shapes and match to their names.



triangle

circle



Date: \_\_\_\_

#### FINE MOTOR SKILL SHAPES

Carefully cut out the shapes and match to their names.



star

square