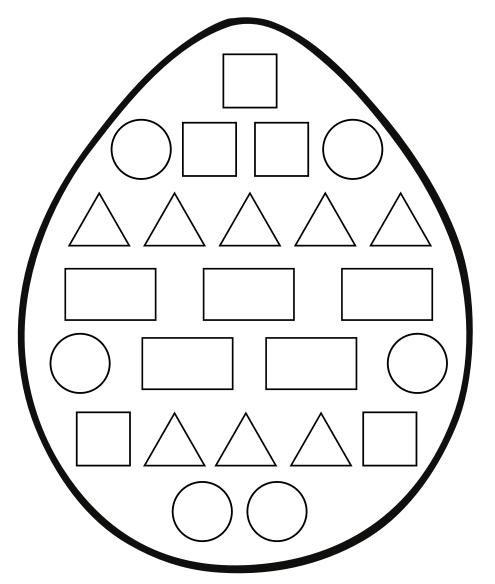

AME

| Color | Trace |
|-------|-------|
|       |       |
|       | :     |
|       |       |
|       | •     |
|       |       |
|       |       |
|       | •     |



Date: \_\_\_\_

### COLOR MEI



Date: \_\_\_\_

#### COLOR THE DIFFERENT SHAPE

Date: \_\_\_\_

### MATCH THE SHAPES

Connect the object to its shape.





















Date: \_\_\_\_

#### DINO SHAPES

Color the shapes according to the example





Date: \_\_\_\_

#### COMPARING SHAPES

Look at the objects in each box. Color the object that is different.



| Name: | Date:                          |  |
|-------|--------------------------------|--|
|       | <br><b>– – – – – – – – – –</b> |  |

#### CIRCLE TRACING

trace all the circle objects and color it.



#### COLOR THE SHAPES

Color the shapes inside the egg.







Date: \_\_\_\_

#### FINE MOTOR SKILL SHAPES

Carefully cut out the shapes and match to their names.



triangle

circle



Date: \_\_\_\_

#### FINE MOTOR SKILL SHAPES

Carefully cut out the shapes and match to their names.



star

square